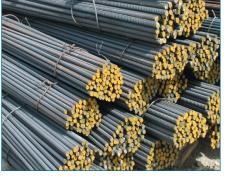

## **Structural Steel**

Deformed Steel Bars
MS Angle – Equal Angles
MS Angle – Unequal Angles
JIS BEAM (H and I)
MS Flat Bar
JIS Channels (W)
UPN Channels
MS Plate
Hollow Section (SQR and Rtgr)
Mild Steel Chequered Sheets
MS Shafting Bars/ Round Bars
MS Square Bars