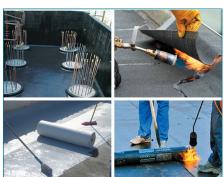

# **Water Proofing Products**

Water Proofing Membrane Self-Adhesive Membranes Protection Boards Water Proof Coating (Liquid Form) Sealants Water Proofing Tapes