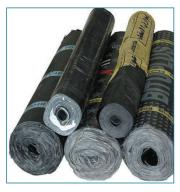

# **Water Proofing Products**

Water Proofing Membrane Self-Adhesive Membranes Protection Boards Water Proof Coating (Liquid Form) Sealants Water Proofing Tapes