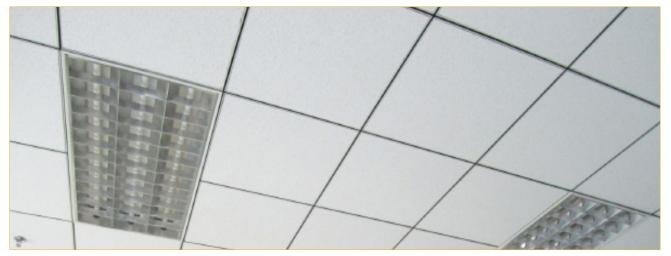

# **ACOUSTIC CEILING TILES**

Size : 60cm x 60cm

#### **USG BORAL OLYMPIA**

USG BORAL OLYMPIA is economical acoustical ceiling grade, fine-textured acoustical panels that resist sagging. It's feature Superior Performance, a patented broad-spectrum standard formulation that inhibits and retards the growth of mold and mildew.

The panels are made with a water-felted manufacturing process that provides good ceiling attenuation class (CAC) performance.

They are installed quickly and easily and are classified as low-emitting ceiling panels and are ideal for reception areas, libraries, Banks, Nursery and retail stores Normal Size: 600mm x 600