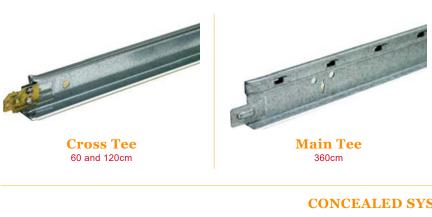

sum tiles are made up of high quality gypsum board with PVC lamination on front side and Aluminum foil on the back. The product is available in various attractive designs 154, Diamond, Elefoil, Islaimc, Newshode, and Safari It is dimensionally stable and widely used in commercial & residential projects.

- Features
- moisture resistant
- reduce heat transmission thus making it more suitable for ceiling
- crack resistant
- light in weight, smooth and uniform surface
- 100% Asbestos free. applications
- interior decoration





RAHMANI BUILDING MATERIALS TRADING LLC,

Partition, Wall & Ceiling Products

# **ALUMINIUM CEILING TILES**



Size : 60cm x 60cm



# **GYPSUM PARTITION SYSTEM & ACCESSORIES**









**CEILING SUSPENSION SYSTEM** 

## **EXPOSED T GRID SUSPENSION FOR GYPSUM TILES**





360cm

95mm

### **CONCEALED SYSTEM FOR ALUMINIUM TILES**



Lenght: 3 meter

## **Partition Profiles And Accessories**







Size: 60cm x 60xm

Size: 60cm x 60xm

Size: 60cm x 60xm



VINTAGE DAMPA Size: 60cm x 60xm



# RAHMANI

BUILDING MATERIALS TRADING LLC. sales@smrahmani.com / www.smrahmani.com P. O. Box: 6993, Dubai-UAE.



Al Khabaisi +9714 2500753 Shop: 21, 17A Street, Al Khabaisi, Dubai, UAE.



Al Quoz +9714 3868752 181, 318 Road, Ind-4, Al Quoz, Dubai,

**Al Nakheel +9714 3469950** 14, 25 Street, Naif, Dera, Dubai, UAE





**Al Nakheel +9714 3469950** 14, 25 Street, Naif, Dera, Dubai, UAE