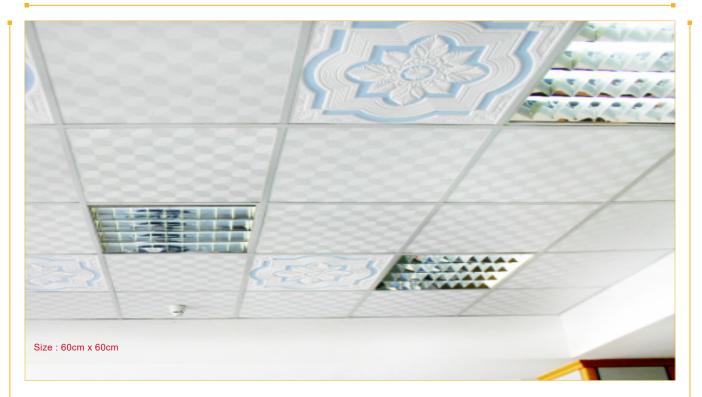

# **PVC CEILING TILES**

#### PVC Laminated Gypsum Tiles

PVC Laminated Gypsum tiles are made up of high quality gypsum board with PVC lamination on front side and Aluminum foil on the back. The product is available in various attractive designs 154, Diamond, Elefoil, Islaimc, Newshode, and Safari It is dimensionally stable and widely used in commercial & residential projects.

- Features
- moisture resistant
- reduce heat transmission thus making it more suitable for ceiling
- crack resistant
- light in weight, smooth and uniform surface
- 100% Asbestos free. applications
- interior decoration