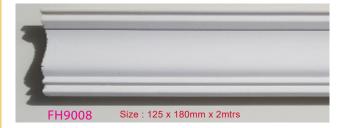

## **CORNICE (Polyurethane Decorative Mouldings)**

Polyurethane / Hard Foam Cornice Our decorative polyurethane cornices offer the perfect finish for any wall surface. It conceal cracks, bumps and unclean wallpaper and creates harmonious transitions from wall to ceiling. Lightweight and durable, weatherproof, impact and shock resistant, easy to cut and sand and preprimed. Recommended for indoor use