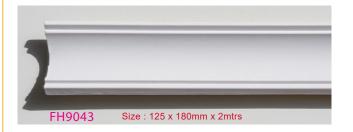

## **CORNICE (Polyurethane Decorative Mouldings)**

Polyurethane / Hard Foam Cornice Our decorative polyurethane cornices offer the perfect finish for any wall surface. It conceal cracks, bumps and unclean wallpaper and creates harmonious transitions from wall to ceiling. Lightweight and durable, weatherproof, impact and shock resistant, easy to cut and sand and preprimed. Recommended for indoor use