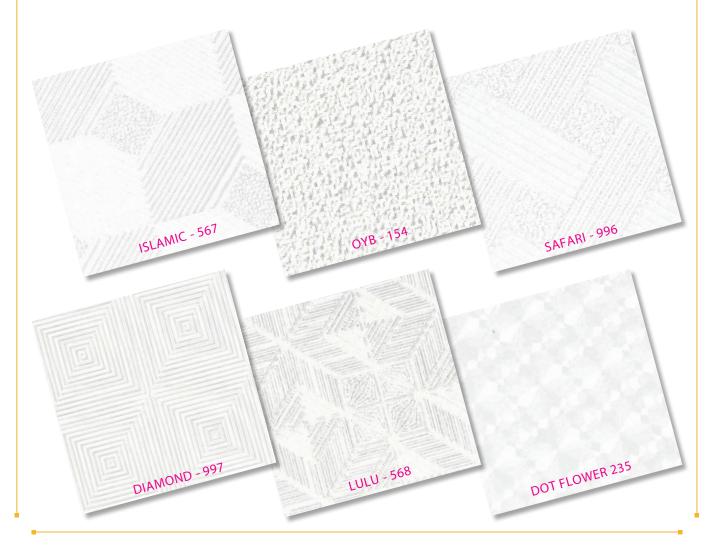

#### PVC Laminated Gypsum Tiles

PVC Laminated Gypsum tiles are made up of high quality gypsum board with PVC lamination on front side and Aluminum foil on the back. The product is available in various attractive designs 154, Diamond, Elefoil, Islaimc, Newshode, and Safari It is dimensionally stable and widely used in commercial & residential projects.