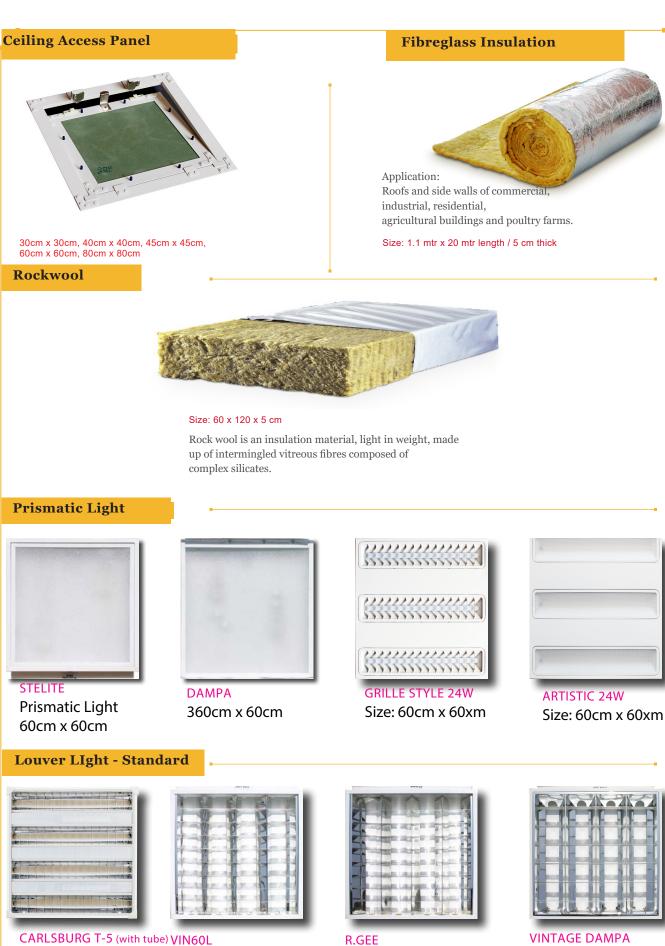

# **ACOUSTIC CEILING TILES**

Size : 60cm x 60cm

#### **CROSS FISSURED**

CROSS FISSURED is a directionally fissured panel's excellent choice for large ceiling areas and a cost-effective alternative to smooth panels.

- Mid-range sound absorption and sound attenuation which make it ideal for Schools, Corridors, warehouses, offices and general commercial stores.
- Normal Size: 600mm x 600xx 15mm
- Available in 19mm thickness for NRC value 0.6

#### **USG BORAL OLYMPIA**

USG BORAL OLYMPIA is economical acoustical ceiling grade, fine-textured acoustical panels that resist sagging. It's feature Superior Performance, a patented broad-spectrum standard formulation that inhibits and retards the growth of mold and mildew.

The panels are made with a water-felted manufacturing process that provides good ceiling attenuation class (CAC) performance.

They are installed quickly and easily and are classified as low-emitting ceiling panels and are ideal for reception areas, libraries, Banks, Nursery and retail stores Normal Size: 600mm x 600

## **OLYMPIA MICRO**

OLYMPIA MICRO - with micro perforations that provide a smoother look and suitable sound absorption, these panels offer upscale appearance at a mid-range price. The surface of the panel has micro perforations, a smoother look than standard perforations that aids in sound absorption. They are available in .6 noise reduction coefficient (NRC) and an enhanced .65 NRC that addresses HIPAA requirements. Ideal solutions for classroom and general teaching conditions. Normal Size: 600mm x 600