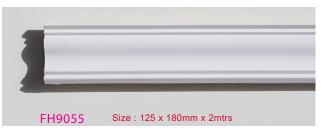

## **CORNICE (Polyurethane Decorative Mouldings)**

Polyurethane / Hard Foam Cornice Our decorative polyurethane cornices offer the perfect finish for any wall surface. It conceal cracks, bumps and unclean wallpaper and creates harmonious transitions from wall to ceiling. Lightweight and durable, weatherproof, impact and shock resistant, easy to cut and sand and preprimed. Recommended for indoor use