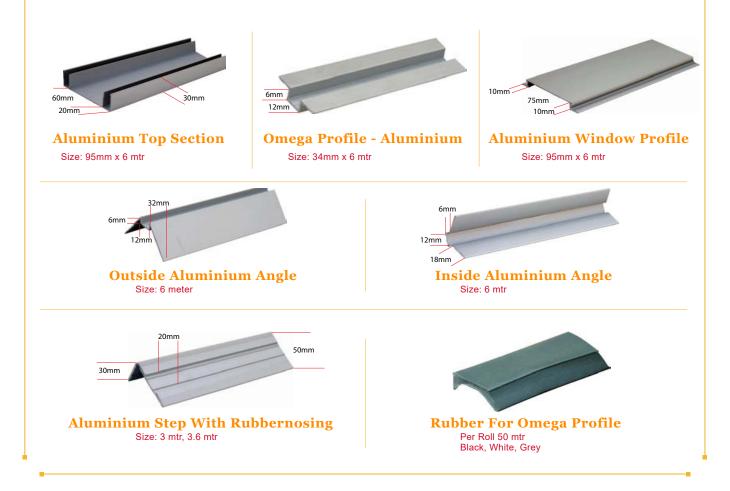

## **Partition Profiles And Accessories**

Size: 60cm x 60xm

Size: 60cm x 60xm

Size: 60cm x 60xm

VINTAGE DAMPA Size: 60cm x 60xm