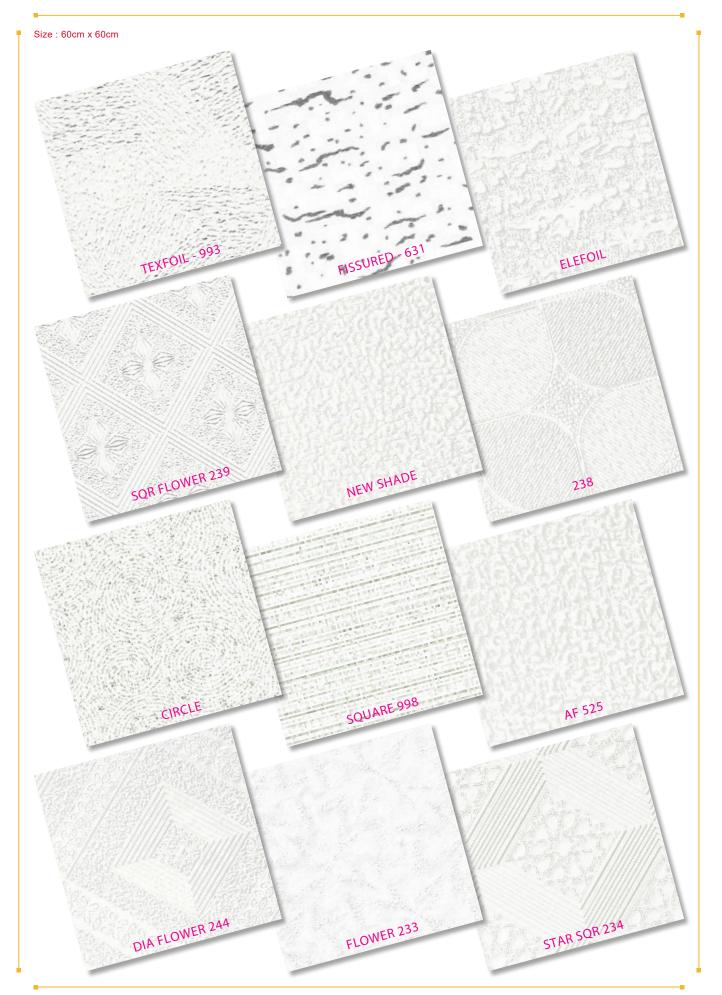

Polyurethane / Hard Foam Cornice Our decorative polyurethane cornices offer the perfect finish for any wall surface. It conceal cracks, bumps and unclean wallpaper and creates harmonious transitions from wall to ceiling. Lightweight and durable, weatherproof, impact and shock resistant, easy to cut and sand and preprimed. Recommended for indoor use





RUC













RAHMAÑĨ

# FOIL BACKED GYPSUM CEILING TILES



It is made from a high quality natural gypsum with a mixture of fiberglass for reinforcement. It is fireproof, high-strength and non-deform, good sound attenuation, Moisture Proof and more. Easy setting and cleaning.

GRG is for use where it is not subject to dampness. (Don't use directly exposed to rain, fountains or wet locations).



## FOIL BACKED GYPSUM CEILING TILES





# **GRG CEILING TILES**



GRG stands for Glass Reinforced Gypsum or sometimes called Glass Fiber Reinforced Gypsum (GFRG).

It is a composite Material consisting of gypsum casting palster and glass fibre matting. It is lightweith, durable and offers considerable economic benfits.

GRG Ceiling Tiles are manufactured from glass-reiforced gypsum and comprise non-combustible gypsum casting plaster reinforced with glass fiber membrane resulting in a lightweight and strong product. GRG tiles focus on quality.



# **ACOUSTIC CEILING TILES**



Size : 60cm x 60cm



#### **CROSS FISSURED**

CROSS FISSURED is a directionally fissured panel's excellent choice for large ceiling areas and a cost-effective alternative to smooth panels.

- Mid-range sound absorption and sound attenuation which make