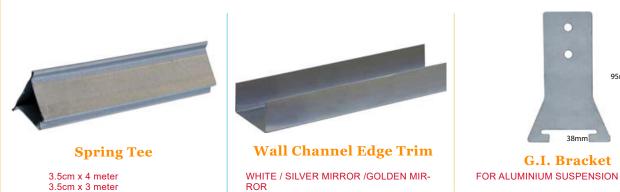

## **Partition Profiles And Accessories**

Size: 60cm x 60xm

Size: 60cm x 60xm

Size: 60cm x 60xm

VINTAGE DAMPA Size: 60cm x 60xm