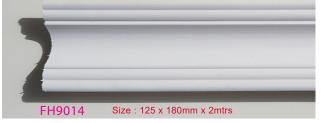

## **CORNICE (Polyurethane Decorative Mouldings)**

Polyurethane / Hard Foam Cornice Our decorative polyurethane cornices offer the perfect finish for any wall surface. It conceal cracks, bumps and unclean wallpaper and creates harmonious transitions from wall to ceiling. Lightweight and durable, weatherproof, impact and shock resistant, easy to cut and sand and preprimed. Recommended for indoor use