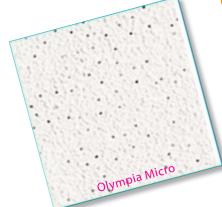

## **OLYMPIA MICRO**

OLYMPIA MICRO - with micro perforations that provide a smoother look and suitable sound absorption, these panels offer upscale appearance at a mid-range price. The surface of the panel has micro perforations, a smoother look than standard perforations that aids in sound absorption. They are available in .6 noise reduction coefficient (NRC) and an enhanced .65 NRC that addresses HIPAA requirements. Ideal solutions for classroom and general teaching conditions. Normal Size: 600mm x 600