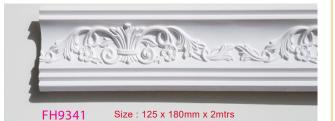

## **CORNICE (Polyurethane Decorative Mouldings)**

Polyurethane / Hard Foam Cornice Our decorative polyurethane cornices offer the perfect finish for any wall surface. It conceal cracks, bumps and unclean wallpaper and creates harmonious transitions from wall to ceiling. Lightweight and durable, weatherproof, impact and shock resistant, easy to cut and sand and preprimed. Recommended for indoor use