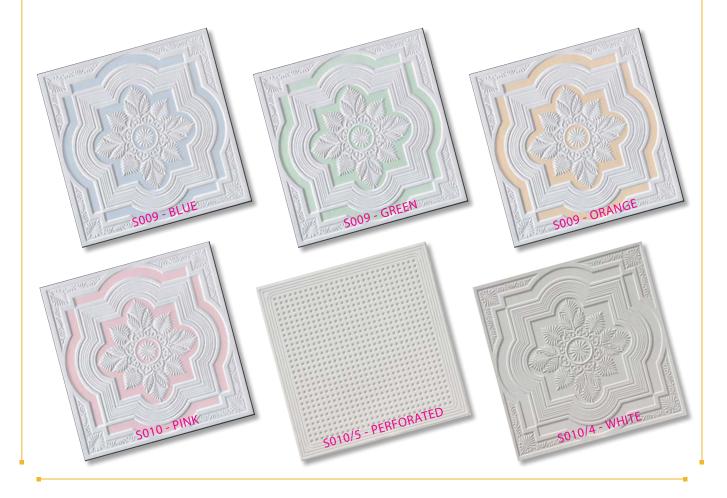

# FOIL BACKED GYPSUM CEILING TILES

It is made from a high quality natural gypsum with a mixture of fiberglass for reinforcement. It is fireproof, high-strength and non-deform, good sound attenuation, Moisture Proof and more. Easy setting and cleaning.

GRG is for use where it is not subject to dampness. (Don't use directly exposed to rain, fountains or wet locations).

## FOIL BACKED GYPSUM CEILING TILES