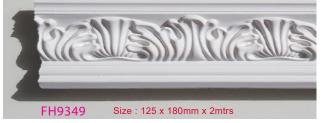

## **CORNICE (Polyurethane Decorative Mouldings)**

Polyurethane / Hard Foam Cornice Our decorative polyurethane cornices offer the perfect finish for any wall surface. It conceal cracks, bumps and unclean wallpaper and creates harmonious transitions from wall to ceiling. Lightweight and durable, weatherproof, impact and shock resistant, easy to cut and sand and preprimed. Recommended for indoor use