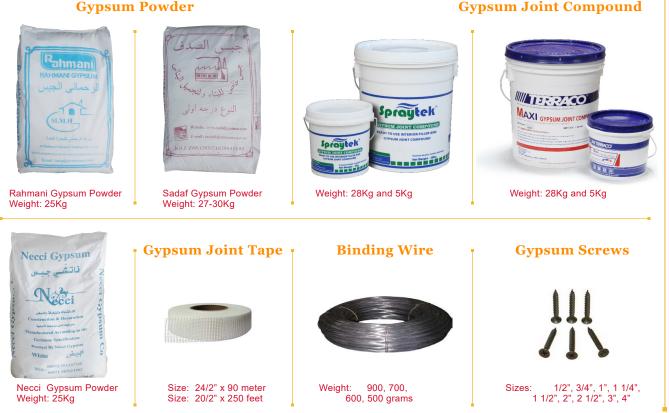

m Silicate Board**

Calcium silicate board is an asbestos-free thermal insulation product that can withstand continuous high operating temperatures. It is a light weight, low thermal conductive, high strength, easy to install, reliable and durable product. They are manufactured from a mixture of Portland cement, fine silica, special cellulose fibers and selected fillers to impart durability, toughness and moisture resistance. Calcium Silicate boards will not degrade with time and within normal applications, the life of the product is limited only by the durability of the supporting structure and materials used in fastening. Calcium Silicate Board will not rot or support fungal growth and is unaffected by sunlight or steam.

Mainly used for external & internal walls & ceilings, as the un-



## **Gypsum Powder**

## **CORNICE (Polyurethane Decorative Mouldings)**

Polyurethane / Hard Foam Cornice Our decorative polyurethane cornices offer the perfect finish for any wall surface. It conceal cracks, bumps and unclean wallpaper and creates harmonious transitions from wall to ceiling. Lightweight and durable, weatherproof, impact and shock resistant, easy to cut and sand and preprimed. Recommended for indoor use





RUC













RAHMAÑĨ

# FOIL BACKED GYPSUM CEILING TILES



It is made from a high quality natural gypsum with a mixture of fiberglass for reinforcement. It is fireproof, high-strength and non-deform, good sound attenuation, Moisture Proof and more. Easy setting and cleaning.

GRG is for use where it is not subject to dampness. (Don't use directly exposed to rai