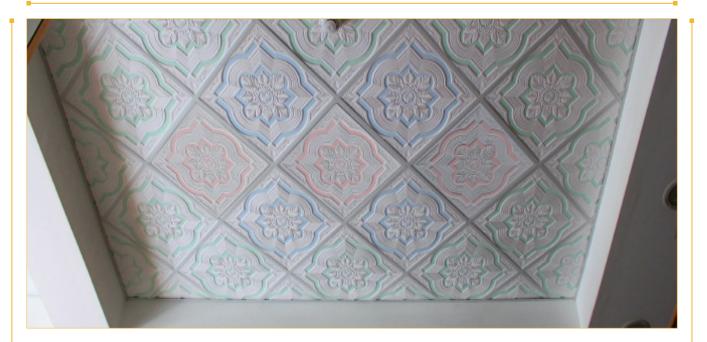

# FOIL BACKED GYPSUM CEILING TILES

It is made from a high quality natural gypsum with a mixture of fiberglass for reinforcement. It is fireproof, high-strength and non-deform, good sound attenuation, Moisture Proof and more. Easy setting and cleaning.

GRG is for use where it is not subject to dampness. (Don't use directly exposed to rain, fountains or wet locations).

## FOIL BACKED GYPSUM CEILING TILES