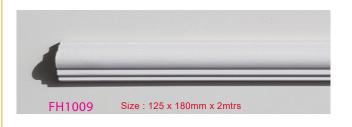

## **CORNICE (Polyurethane Decorative Mouldings)**

Polyurethane / Hard Foam Cornice Our decorative polyurethane cornices offer the perfect finish for any wall surface. It conceal cracks, bumps and unclean wallpaper and creates harmonious transitions from wall to ceiling. Lightweight and durable, weatherproof, impact and shock resistant, easy to cut and sand and preprimed. Recommended for indoor use