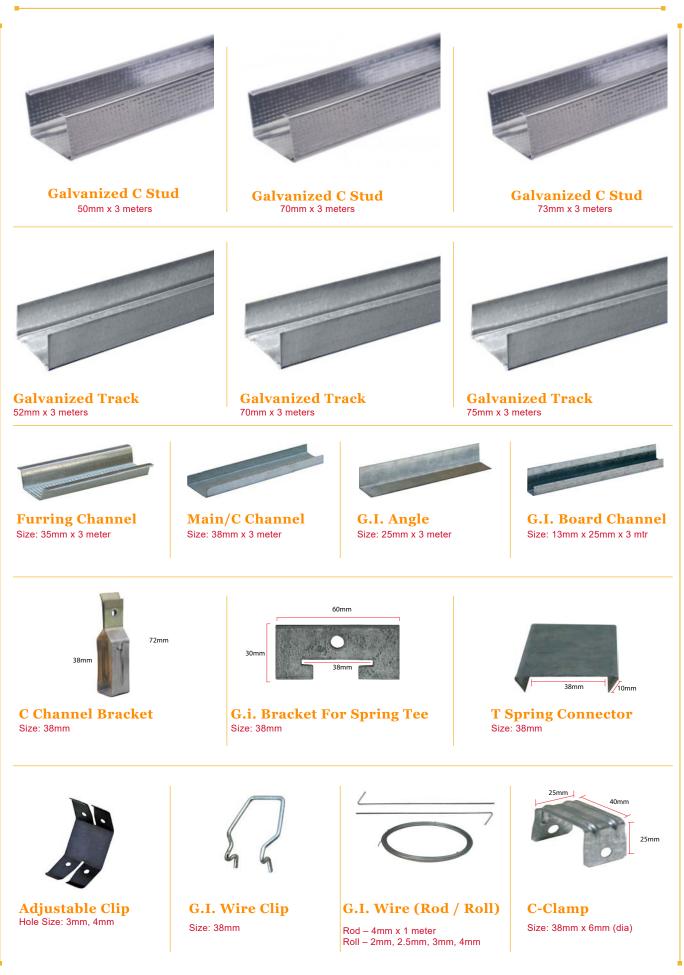

# **GYPSUM PARTITION SYSTEM & ACCESSORIES**

**CEILING SUSPENSION SYSTEM** 

## **Partition Profiles And Accessories**

Size: 60cm x 60xm

Size: 60cm x 60xm

Size: 60cm x 60xm

VINTAGE DAMPA Size: 60cm x 60xm