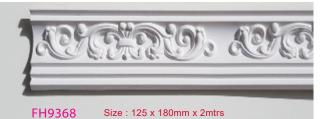

## **CORNICE (Polyurethane Decorative Mouldings)**

Polyurethane / Hard Foam Cornice Our decorative polyurethane cornices offer the perfect finish for any wall surface. It conceal cracks, bumps and unclean wallpaper and creates harmonious transitions from wall to ceiling. Lightweight and durable, weatherproof, impact and shock resistant, easy to cut and sand and preprimed. Recommended for indoor use